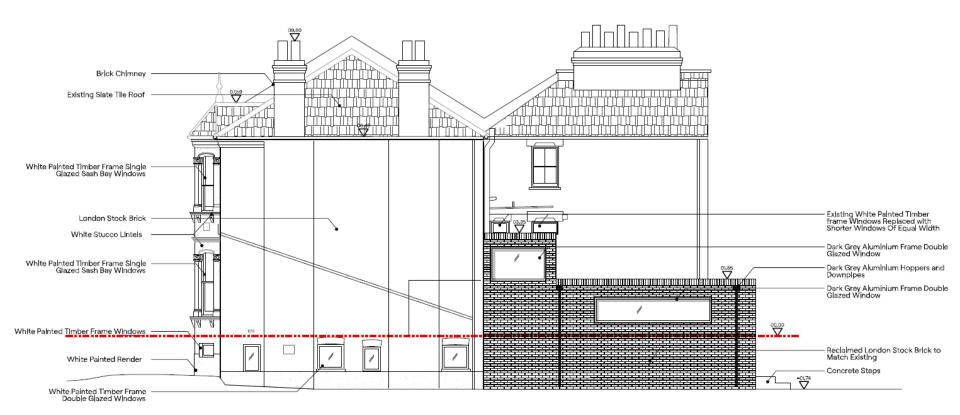

# 34 ERLANGER ROAD, LONDON, SE14 5TG

Application No. DC/22/128692

This presentation forms no part of a planning application and is for information only.

Construction of a single storey extension to the rear elevation and the installation of timber windows to the front elevation of the basement at 34 Erlanger Road, SE14.



**Site Location Plan** 

## **Existing Building**



### **Proposed Scheme**



#### **Proposed Front Elevation**



#### **Proposed Side Elevation**



#### **Proposed Rear Elevation**



#### **Proposed Roof Plan**



# Key planning consideration

- Principle of Development;
- Urban Design and Impact on Heritage Assets;
- Impact on Neighbouring Amenity