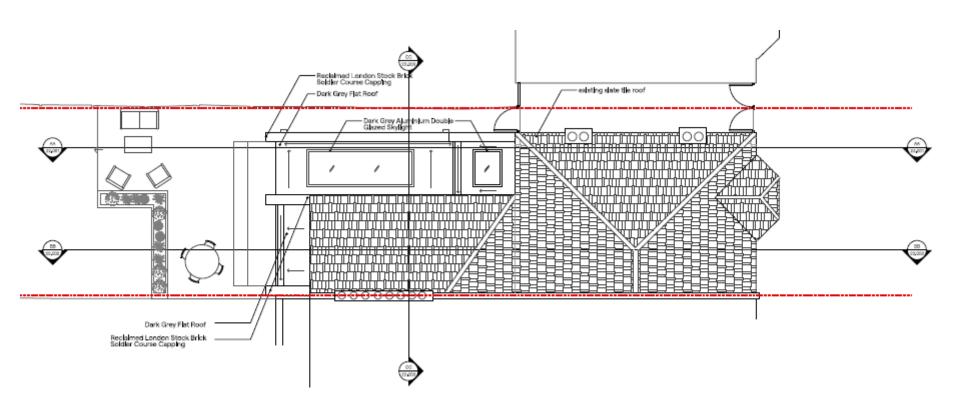

# 34 ERLANGER ROAD, LONDON, SE14 5TG

Application No. DC/22/128692

This presentation forms no part of a planning application and is for information only.

Construction of a single storey extension to the rear elevation and the installation of timber windows to the front elevation of the basement at 34 Erlanger Road, SE14.



**Site Location Plan** 

## **Existing Building**



### **Proposed Scheme**



#### **Proposed Front Elevation**



#### **Proposed Side Elevation**



#### **Proposed Rear Elevation**



#### **Proposed Roof Plan**



# Key planning consideration

- Principle of Development;
- Urban Design and Impact on Heritage Assets;
- Impact on Neighbouring Amenity