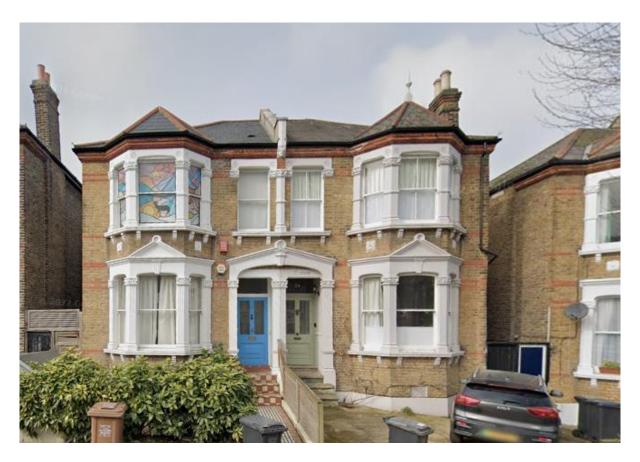

# 34 ERLANGER ROAD, LONDON, SE14 5TG

Application No. DC/22/128692

This presentation forms no part of a planning application and is for information only.

Construction of a single storey extension to the rear elevation and the installation of timber windows to the front elevation of the basement at 34 Erlanger Road, SE14.



**Site Location Plan** 

## **Existing Building**



### **Proposed Scheme**



#### **Proposed Front Elevation**



#### **Proposed Side Elevation**



#### **Proposed Rear Elevation**



#### **Proposed Roof Plan**



# Key planning consideration

- Principle of Development;
- Urban Design and Impact on Heritage Assets;
- Impact on Neighbouring Amenity