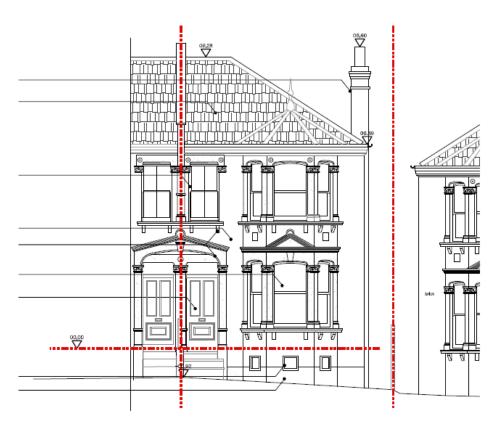

# 34 ERLANGER ROAD, LONDON, SE14 5TG

Application No. DC/22/128692

This presentation forms no part of a planning application and is for information only.

Construction of a single storey extension to the rear elevation and the installation of timber windows to the front elevation of the basement at 34 Erlanger Road, SE14.



**Site Location Plan** 

## **Existing Building**



### **Proposed Scheme**



#### **Proposed Front Elevation**



#### **Proposed Side Elevation**



#### **Proposed Rear Elevation**



#### **Proposed Roof Plan**



# Key planning consideration

- Principle of Development;
- Urban Design and Impact on Heritage Assets;
- Impact on Neighbouring Amenity