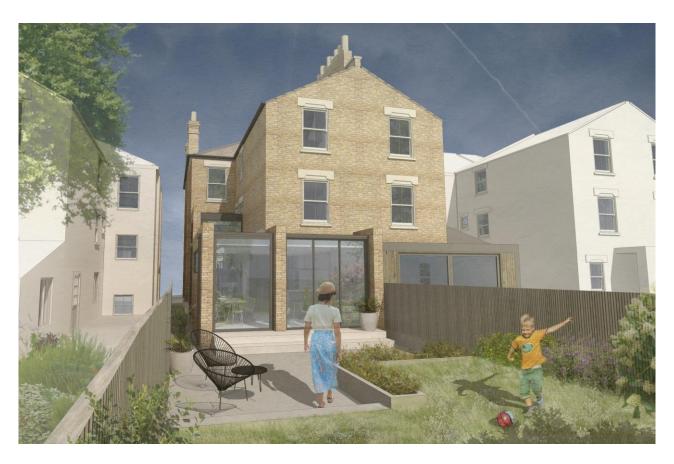

# 34 ERLANGER ROAD, LONDON, SE14 5TG

Application No. DC/22/128692

This presentation forms no part of a planning application and is for information only.

Construction of a single storey extension to the rear elevation and the installation of timber windows to the front elevation of the basement at 34 Erlanger Road, SE14.



**Site Location Plan** 

## **Existing Building**



### **Proposed Scheme**



#### **Proposed Front Elevation**



#### **Proposed Side Elevation**



#### **Proposed Rear Elevation**



#### **Proposed Roof Plan**



# Key planning consideration

- Principle of Development;
- Urban Design and Impact on Heritage Assets;
- Impact on Neighbouring Amenity