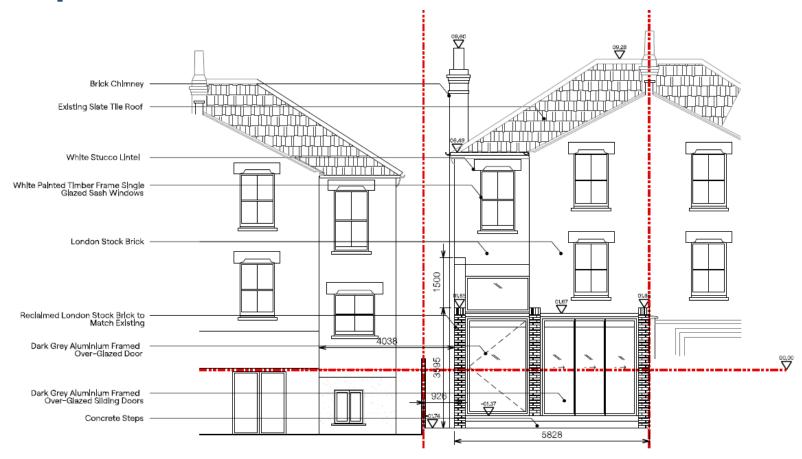

# 34 ERLANGER ROAD, LONDON, SE14 5TG

Application No. DC/22/128692

This presentation forms no part of a planning application and is for information only.

Construction of a single storey extension to the rear elevation and the installation of timber windows to the front elevation of the basement at 34 Erlanger Road, SE14.



**Site Location Plan** 

## **Existing Building**



### **Proposed Scheme**



#### **Proposed Front Elevation**



#### **Proposed Side Elevation**



#### **Proposed Rear Elevation**



#### **Proposed Roof Plan**



# Key planning consideration

- Principle of Development;
- Urban Design and Impact on Heritage Assets;
- Impact on Neighbouring Amenity